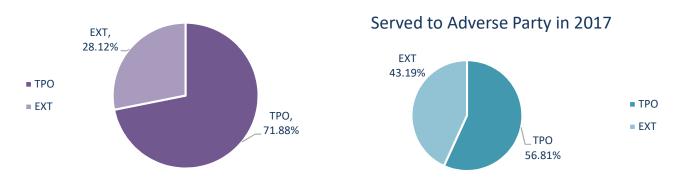

| TPO Including      |       |        |        |      |
|--------------------|-------|--------|--------|------|
| Custody of a Minor | 1,751 | 12.80% | -8.42% | 0.58 |

| Served to A | dverse Party | Expire or | Dissolved |
|-------------|--------------|-----------|-----------|
| ТРО         | 847          | ТРО       | 5,474     |
| EXT         | 644          | EXT       | 2,141     |
| Total       | 1,491        | Total     | 7,615     |

## **2017 Protection Orders**

Issued, Vacated or Expired, and Served

Expired or Vacated in 2017