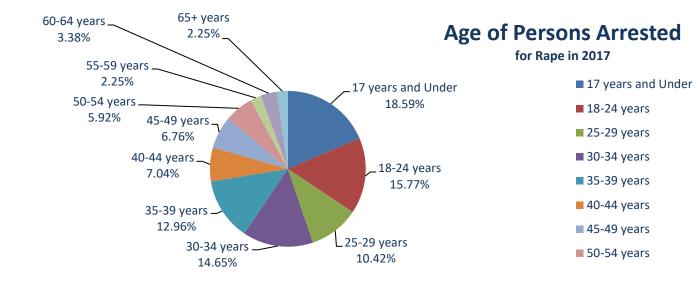

### **Rapes Offenses:** Arrested Profile

By Age and Gender

| AGE                | 2017 | % of 2017 Total |
|--------------------|------|-----------------|
| 17 years and Under | 66   | 18.59%          |
| 18-24 years        | 56   | 15.77%          |
| 25-29 years        | 37   | 10.42%          |
| 30-34 years        | 52   | 14.65%          |
| 35-39 years        | 46   | 12.96%          |
| 40-44 years        | 25   | 7.04%           |
| 45-49 years        | 24   | 6.76%           |
| 50-54 years        | 21   | 5.92%           |
| 55-59 years        | 8    | 2.25%           |
| 60-64 years        | 12   | 3.38%           |
| 65+ years          | 8    | 2.25%           |
| Tota               | 355  |                 |