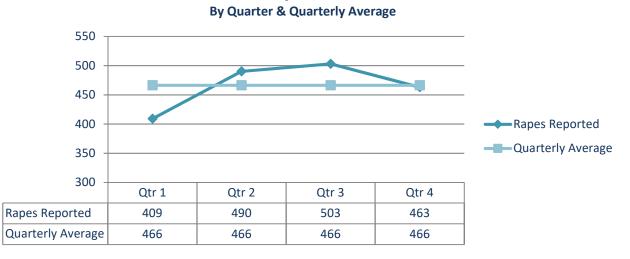

#### **Strongest Time of Year for Rape Offenses**

| Quarter 3, July 1 - Sept 30                                                                                                                            |  | 503   | 24.49% |  |  |
|--------------------------------------------------------------------------------------------------------------------------------------------------------|--|-------|--------|--|--|
| May                                                                                                                                                    |  | 175   | 8.52%  |  |  |
| Total Rapes Reported                                                                                                                                   |  | 2,054 |        |  |  |
| * The total arrests reported by time of year may not match the reported data by gender, race, and ethnicity due to limitations in the way the data are |  |       |        |  |  |

### **2017 Rape Offenses**

By Quarter vs Quarterly Average & By Monthly vs Monthly Average