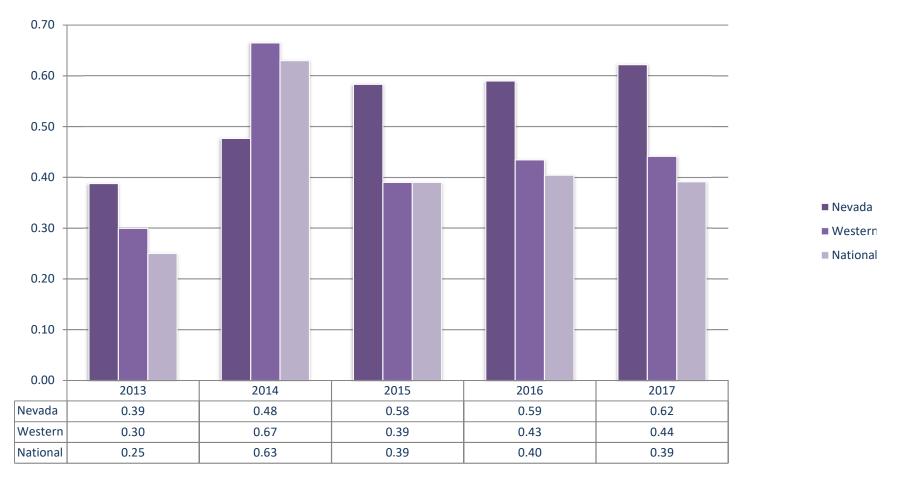

#### Rapes 5-yr Comparison: 2013 - 2017

Crime Rates per 1,000 Population

| 2,000 -<br>1,500 -<br>1,000 -<br>500 - | _      |        |        |       |       |
|----------------------------------------|--------|--------|--------|-------|-------|
| 0 -                                    | 2013   | 2014   | 2015   | 2016  | 2017  |
| Rapes Reported                         | 1,081  | 1,351  | 1,686  | 1,725 | 1,865 |
| % Change from prior year               | 17.12% | 24.98% | 24.80% | 2.31% | 8.12% |
| Crime Rate per 1,000 Pop               | 0.39   | 0.48   | 0.58   | 0.59  | 0.62  |

## **Rape Crime Rates: Nevada, Western and National**

5-yr Comparison: 2013 - 2017

per 1,000 Population

\* 2017 Western and National data calculated using 2017 Crime in the US Preliminary percentage change estimates