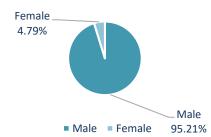

#### Most Probable Gender and Age of Arrested Offender

| Male Offender, 30 - 34 years of age |
|-------------------------------------|
| Total Arrests Reported              |

| Reported | % of Total |
|----------|------------|
| 52       | 14.65%     |
| 355      |            |