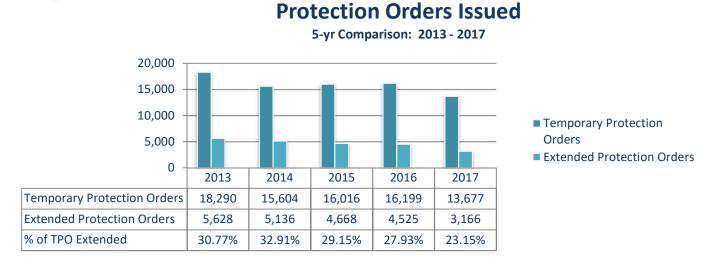

#### One Protection Order is granted every 38 minutes, 25 seconds

| Protection Orders | Orders | % of TPO | % Change<br>from 2016 | Orders /<br>1,000 Pop |
|-------------------|--------|----------|-----------------------|-----------------------|
| Temporary         | 13,677 |          | 80.51%                | 4.56                  |
| Extended          | 3,166  | 23.15%   | 38.92%                | 1.06                  |

## **Protection Orders**

Definitions

The following report will describe and summarize temporary and extended protection orders issued in the State of Nevada. These reports are broken down to show which orders were granted to men and to women. Also included is a listing of those orders that included custody of a minor child and available historic data.

The information contained in this report was gathered using a different methodology than in previous years. Previously the data presented was an aggregate of all protection orders issued including all modifications they may have undergone. However, the new methodology aggregates the total number of Temporary Protection Orders and Extended Protection Orders issued per person. This results in a much lower figure than reported in previous years. For reference, the new methodology has been used to supply historical data from 2010 through 2013 for comparison.