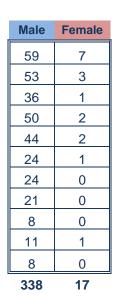

### **Rapes Offenses:** Arrested Profile

By Age and Gender

| AGE                | 2017 | % of 2017 Total |
|--------------------|------|-----------------|
| 17 years and Under | 66   | 18.59%          |
| 18-24 years        | 56   | 15.77%          |
| 25-29 years        | 37   | 10.42%          |
| 30-34 years        | 52   | 14.65%          |
| 35-39 years        | 46   | 12.96%          |
| 40-44 years        | 25   | 7.04%           |
| 45-49 years        | 24   | 6.76%           |
| 50-54 years        | 21   | 5.92%           |
| 55-59 years        | 8    | 2.25%           |
| 60-64 years        | 12   | 3.38%           |
| 65+ years          | 8    | 2.25%           |
| Tota               | 355  |                 |