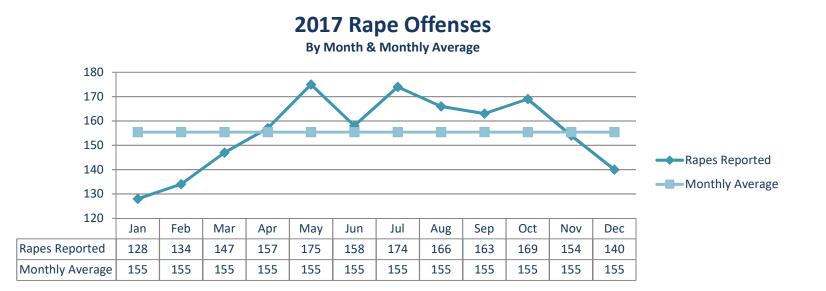

### **2017 Rape Offenses**

By Quarter vs Quarterly Average & By Monthly vs Monthly Average

### 2017 Rape Offenses