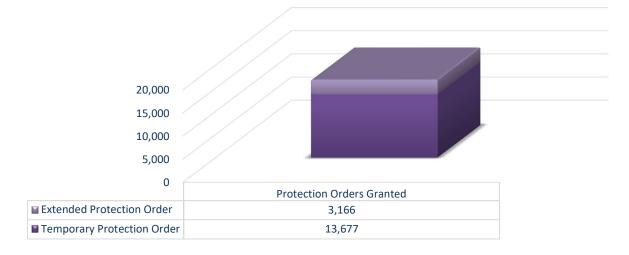

#### One Protection Order is granted every 38 minutes, 25 seconds

| Protection Orders | Orders | % of TPO | % Change<br>from 2016 | Orders /<br>1,000 Pop |
|-------------------|--------|----------|-----------------------|-----------------------|
| Temporary         | 13,677 |          | 80.51%                | 4.56                  |
| Extended          | 3,166  | 23.15%   | 38.92%                | 1.06                  |