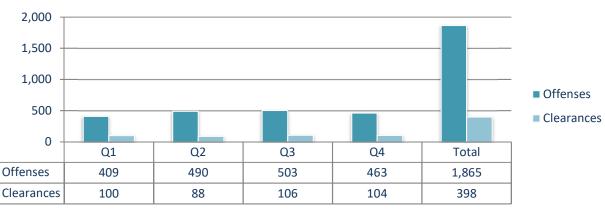

#### One Rape Every 4 Hours, 41 Minutes, 49 Seconds

|                | Offenses | % of Index<br>Crimes | % Change<br>from 2016 | Crime Rate<br>/ 1,000 Pop | Cleared | % Cleared |
|----------------|----------|----------------------|-----------------------|---------------------------|---------|-----------|
| INDEX CRIMES   | 94,751   |                      | -0.97%                | 31.60                     | 15,906  | 16.79%    |
| Violent Crimes | 16,626   | 17.55%               | -16.03%               | 5.55                      | 6,559   | 39.45%    |
| Rape           | 1,865    | 1.97%                | 8.12%                 | 0.62                      | 398     | 21.34%    |

### 2017 Rape Offenses & Clearances