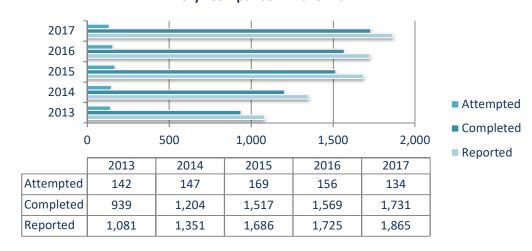

## **Rape in Nevada**

5-yr Comparison: 2013 – 2017 Offenses & Attempted vs Completed, Clearances by Quarter

#### Rapes 5-yr Comparison: 2013 - 2017

Crime Rates per 1,000 Population

| 2,000 -<br>1,500 -<br>1,000 -<br>500 - | _      |        |        |       |       |
|----------------------------------------|--------|--------|--------|-------|-------|
| 0 -                                    | 2013   | 2014   | 2015   | 2016  | 2017  |
| Rapes Reported                         | 1,081  | 1,351  | 1,686  | 1,725 | 1,865 |
| % Change from prior year               | 17.12% | 24.98% | 24.80% | 2.31% | 8.12% |
| Crime Rate per 1,000 Pop               | 0.39   | 0.48   | 0.58   | 0.59  | 0.62  |

#### Rapes: Completed vs Attempted 5-yr Comparison: 2013-2017