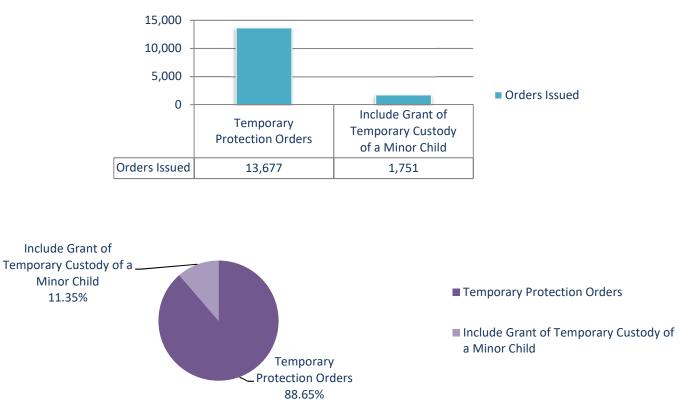

#### One Protection Order is granted every 38 minutes, 25 seconds

| Protection Orders | Orders | % of TPO | % Change<br>from 2016 | Orders /<br>1,000 Pop |
|-------------------|--------|----------|-----------------------|-----------------------|
| Temporary         | 13,677 |          | 80.51%                | 4.56                  |
| Extended          | 3,166  | 23.15%   | 38.92%                | 1.06                  |

| TPO Including      |       |        |        |      |
|--------------------|-------|--------|--------|------|
| Custody of a Minor | 1,751 | 12.80% | -8.42% | 0.58 |

| Served to A | dverse Party | Expire or | Dissolved |
|-------------|--------------|-----------|-----------|
| ТРО         | 847          | ТРО       | 5,474     |
| EXT         | 644          | EXT       | 2,141     |
| Total       | 1,491        | Total     | 7,615     |

### **2017 Protection Orders Issued**

Including a Grant of Temporary Custody of a Minor Child

2017 Orders Issued