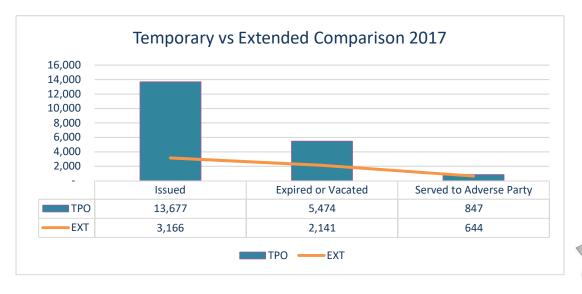

#### One Protection Order is granted every 38 minutes, 25 seconds

| Protection Orders | Orders | % of TPO | % Change<br>from 2016 | Orders /<br>1,000 Pop |
|-------------------|--------|----------|-----------------------|-----------------------|
| Temporary         | 13,677 |          | 80.51%                | 4.56                  |
| Extended          | 3,166  | 23.15%   | 38.92%                | 1.06                  |

| TPO Including      |       |        |        |      |
|--------------------|-------|--------|--------|------|
| Custody of a Minor | 1,751 | 12.80% | -8.42% | 0.58 |

| Served to A | dverse Party | Expire or | Dissolved |
|-------------|--------------|-----------|-----------|
| ТРО         | 847          | ТРО       | 5,474     |
| EXT         | 644          | EXT       | 2,141     |
| Total       | 1,491        | Total     | 7,615     |