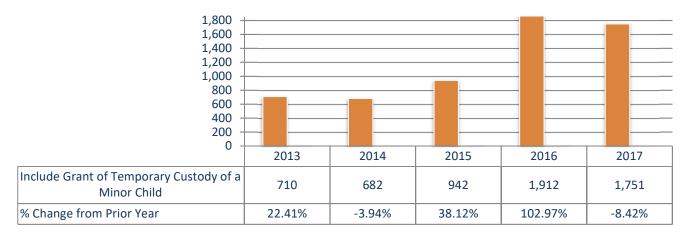

| TPO Including      |       |        |        |      |
|--------------------|-------|--------|--------|------|
| Custody of a Minor | 1,751 | 12.80% | -8.42% | 0.58 |

| Served to A | dverse Party | Expire or | Dissolved |
|-------------|--------------|-----------|-----------|
| ТРО         | 847          | ТРО       | 5,474     |
| EXT         | 644          | EXT       | 2,141     |
| Total       | 1,491        | Total     | 7,615     |

### **2017 Protection Orders Issued**

Including a Grant of Temporary Custody of a Minor Child

2017 Orders Issued