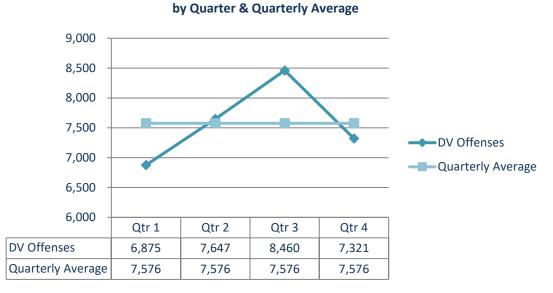

## **Domestic Violence in Nevada**

5-yr Comparison: 2013 – 2017 & By Quarter vs Quarterly Average