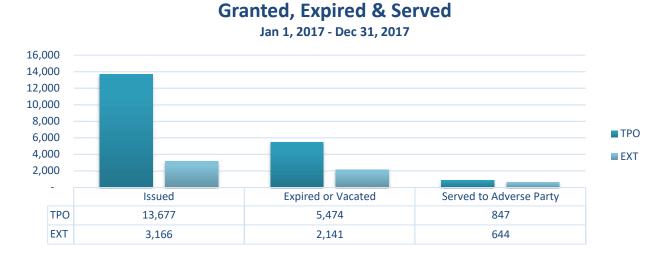

#### One Protection Order is granted every 38 minutes, 25 seconds

| Protection Orders | Orders | % of TPO | % Change<br>from 2016 | Orders /<br>1,000 Pop |
|-------------------|--------|----------|-----------------------|-----------------------|
| Temporary         | 13,677 |          | 80.51%                | 4.56                  |
| Extended          | 3,166  | 23.15%   | 38.92%                | 1.06                  |

| TPO Including      |       |        |        |      |
|--------------------|-------|--------|--------|------|
| Custody of a Minor | 1,751 | 12.80% | -8.42% | 0.58 |

| Served to A | dverse Party | Expire or | Dissolved |
|-------------|--------------|-----------|-----------|
| ТРО         | 847          | ТРО       | 5,474     |
| EXT         | 644          | EXT       | 2,141     |
| Total       | 1,491        | Total     | 7,615     |

## **2017 Protection Orders**

Issued, Vacated or Expired, and Served

Expired or Vacated in 2017