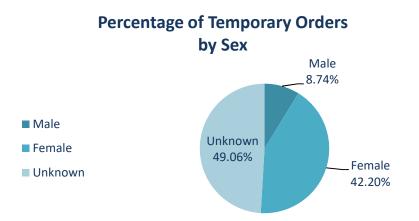

Any of the above orders can also include a grant of temporary custody of a minor child.

Note that on the graphs you will see gender described as male, female, and unknown. Unknown includes those who entered unknown on the application, or those that did not complete the gender portion of the application.

### **2017 Protection Orders Issued**

By Gender & Type

2017 Granted Orders