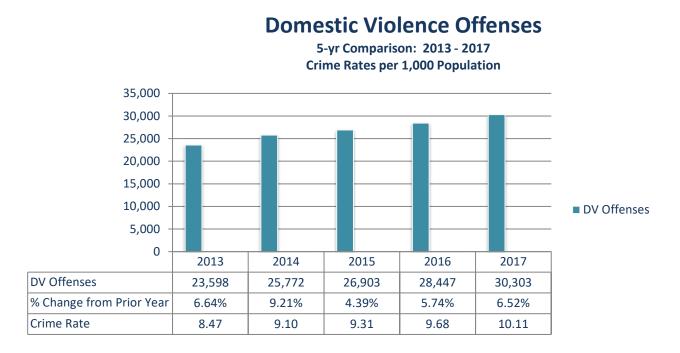

#### One Domestic Violence Offense Every 17 Minutes, 20 Seconds

|                   | Offenses | % Change<br>from 2016 | Crime Rate /<br>1,000 Pop | Cleared | % Cleared |
|-------------------|----------|-----------------------|---------------------------|---------|-----------|
| Domestic Violence | 30,303   | 6.52%                 | 10.11                     | 13,175  | 43.48%    |

## **Domestic Violence in Nevada**

5-yr Comparison: 2013 – 2017 & By Quarter vs Quarterly Average