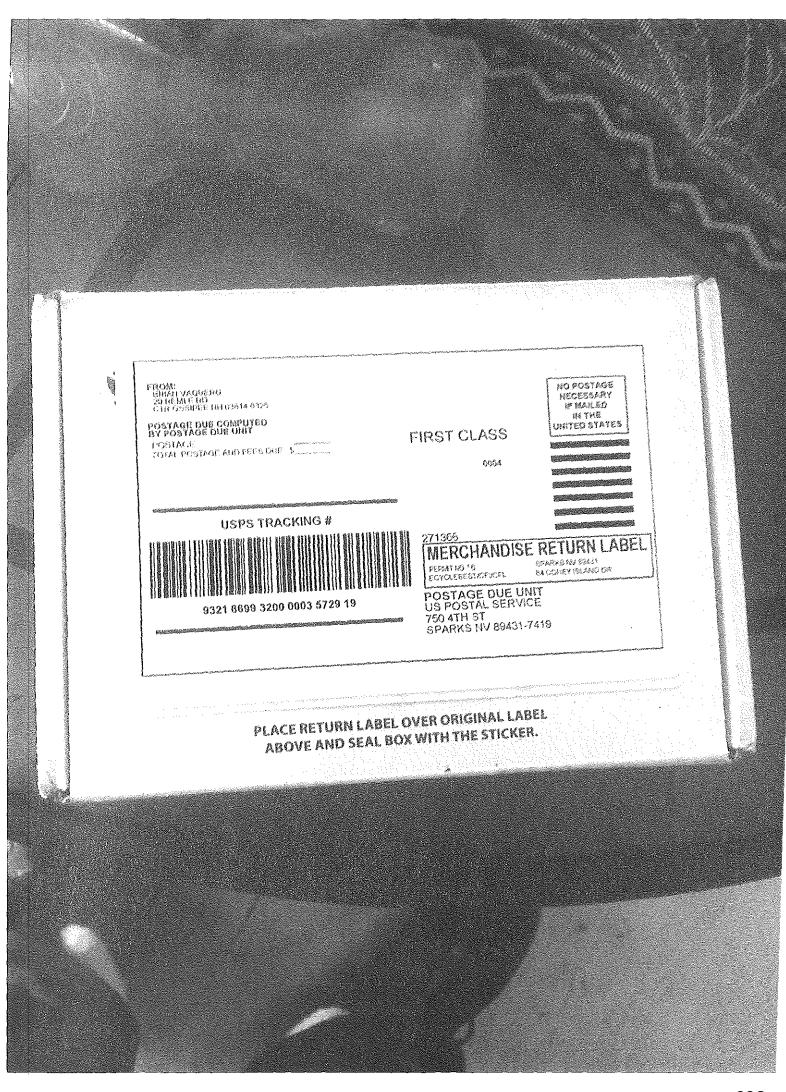

## DISCUSSION

Since January 1, 2014, the BCP has received more than 50 sworn complaints against David Kruchin and Laptop and Desktop under either Laptop and Desktop Repair or one of the fictitious business names.<sup>5</sup> See Exhibit 1, attached hereto and made a part hereof. Each of these complaints describes the same specific pattern and practice. David Kruchin and Laptop and Desktop offer the consumer a price of up to several hundred dollars for a used device. David Kruchin and Laptop and Desktop then send the consumer a mailing envelope for the device. When the consumer mails the device to David Kruchin and Laptop and Desktop, the consumers then receive a counteroffer by mail with either a check or notification that their PayPal account has been credited— usually for less than 20% of the original offer. 6 David Kruchin and Laptop and Desktop do not, however, send the device back.

Many of the complainants indicated that they tried to get through to David Kruchin and Laptop and Desktop via phone to reject the counteroffer, but were either placed on hold or there was no answer. According to the complaints, when a complainant was successful in getting through to an employee, David Kruchin and Laptop and Desktop, through employees, claimed that they violated the three-day refusal-of-counteroffer timeline (located near the bottom of the several-page "Terms and Conditions" section of the website; see Exhibit 2, page 485) and refused to return the complainants' devices to them.<sup>8</sup> If in the course of its investigation, the BCP finds these complaints are true, David Kruchin and Laptop and Desktop