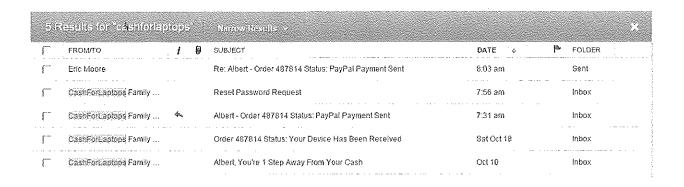

## DISCUSSION

Since January 1, 2014, the BCP has received more than 50 sworn complaints against David Kruchin and Laptop and Desktop under either Laptop and Desktop Repair or one of the fictitious business names.<sup>5</sup> See Exhibit 1, attached hereto and made a part hereof. Each of these complaints describes the same specific pattern and practice. David Kruchin and Laptop and Desktop offer the consumer a price of up to several hundred dollars for a used device. David Kruchin and Laptop and Desktop then send the consumer a mailing envelope for the device. When the consumer mails the device to David Kruchin and Laptop and Desktop, the consumers then receive a counteroffer by mail with either a check or notification that their PayPal account has been credited— usually for less than 20% of the original offer. 6 David Kruchin and Laptop and Desktop do not, however, send the device back.