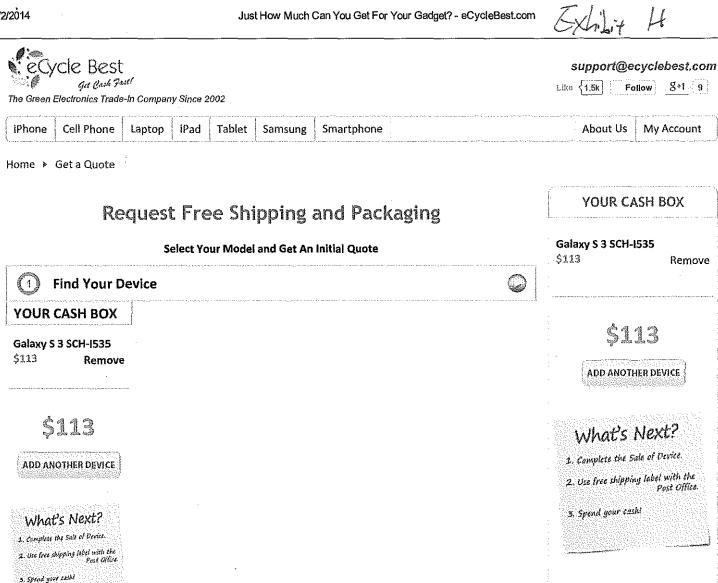

## DISCUSSION

Since January 1, 2014, the BCP has received more than 50 sworn complaints against David Kruchin and Laptop and Desktop under either Laptop and Desktop Repair or one of the fictitious business names.<sup>5</sup> See Exhibit 1, attached hereto and made a part hereof. Each of these complaints describes the same specific pattern and practice. David Kruchin and Laptop and Desktop offer the consumer a price of up to several hundred dollars for a used device. David Kruchin and Laptop and Desktop then send the consumer a mailing envelope for the device. When the consumer mails the device to David Kruchin and Laptop and Desktop, the consumers then receive a counteroffer by mail with either a check or notification that their PayPal account has been credited— usually for less than 20% of the original offer. 6 David Kruchin and Laptop and Desktop do not, however, send the device back.

Many of the complainants indicated that they tried to get through to David Kruchin and Laptop and Desktop via phone to reject the counteroffer, but were either placed on hold or there was no answer. According to the complaints, when a complainant was successful in getting through to an employee, David Kruchin and Laptop and Desktop, through employees, claimed that they violated the three-day refusal-of-counteroffer timeline (located near the bottom of the several-page "Terms and Conditions" section of the website; see Exhibit 2, page 485) and refused to return the complainants' devices to them.<sup>8</sup> If in the course of its investigation, the BCP finds these complaints are true, David Kruchin and Laptop and Desktop