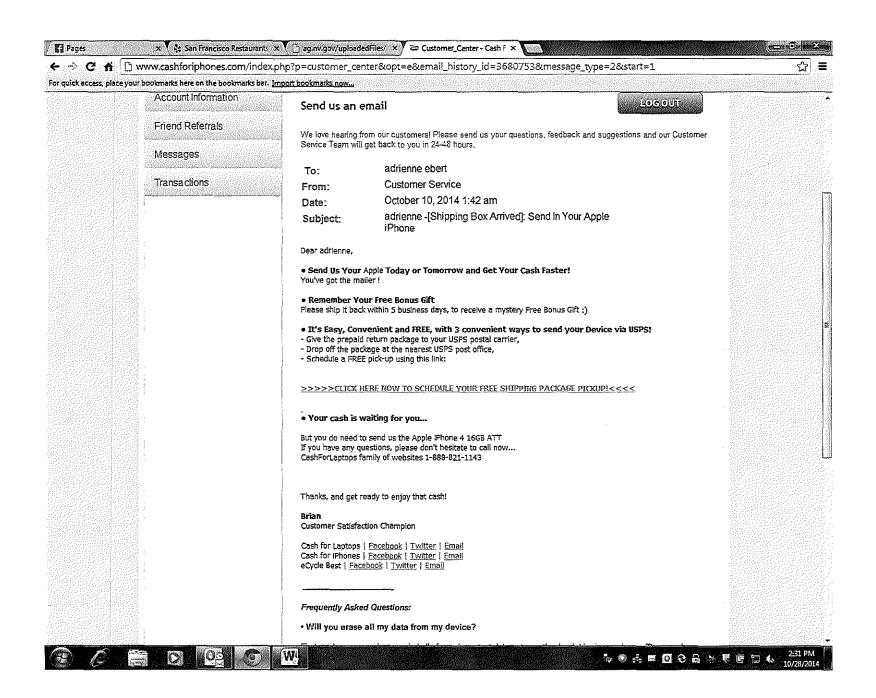

While David Kruchin and Laptop and Desktop argue their conduct was only temporary, as of the date of this petition, the BCP continues to receive consumer complaints against David Kruchin and Laptop and Desktop on a weekly basis. Information from David Kruchin and Laptop and Desktop stated that the release of the Apple iPhone 6 overwhelmed their operation and caused significantly higher offers to be issued. However, the BCP began receiving the complaints provided in Exhibit 1 in January 2014, long before the September 19, 2014 release of the Apple iPhone 6. David Kruchin and Laptop and Desktop also claim that the reason for the difference between the price offered on the website and the actual final offer was due to misrepresentations made by the consumer as to the quality of the used devices. However, David Kruchin's and Laptop and Desktop's own words, contained in emails provided in the consumer complaints, contradict this argument. Although the "condition" of the device is ambiguously mentioned, the primary reason David Kruchin and Laptop and Desktop gave to complainants for the lower price is "market conditions." David Kruchin's and Laptop and Desktop's response email does not describe any defects in the customer's device, how the "market conditions" are determined, or allegations that the customer falsified the condition of the device sent in.9 Lastly, David Kruchin and Laptop and Desktop claim that telephone calls are not recorded, and it therefore cannot provide evidence to refute complainants' claims of what they were told over the phone. However, David Kruchin's and Laptop and Desktop's employees specifically told complainant Michael Tahan that telephone calls were recorded. See Exhibit 1, p. 288.