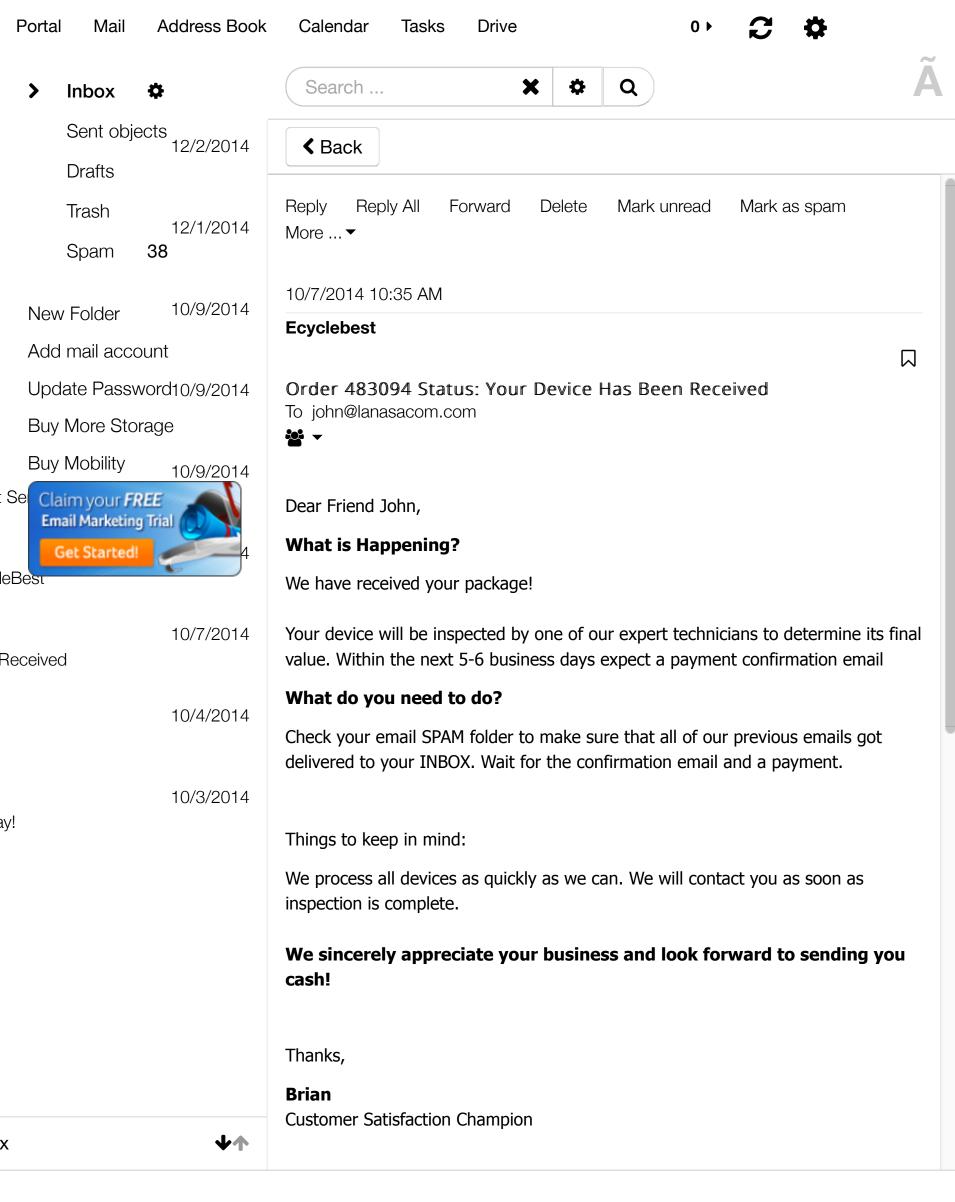

## DISCUSSION

Since January 1, 2014, the BCP has received more than 50 sworn complaints against David Kruchin and Laptop and Desktop under either Laptop and Desktop Repair or one of the fictitious business names.<sup>5</sup> See Exhibit 1, attached hereto and made a part hereof. Each of these complaints describes the same specific pattern and practice. David Kruchin and Laptop and Desktop offer the consumer a price of up to several hundred dollars for a used device. David Kruchin and Laptop and Desktop then send the consumer a mailing envelope for the device. When the consumer mails the device to David Kruchin and Laptop and Desktop, the consumers then receive a counteroffer by mail with either a check or notification that their PayPal account has been credited— usually for less than 20% of the original offer. 6 David Kruchin and Laptop and Desktop do not, however, send the device back.

Many of the complainants indicated that they tried to get through to David Kruchin and Laptop and Desktop via phone to reject the counteroffer, but were either placed on hold or there was no answer. According to the complaints, when a complainant was successful in getting through to an employee, David Kruchin and Laptop and Desktop, through employees, claimed that they violated the three-day refusal-of-counteroffer timeline (located near the bottom of the several-page "Terms and Conditions" section of the website; see Exhibit 2, page 485) and refused to return the complainants' devices to them.<sup>8</sup> If in the course of its investigation, the BCP finds these complaints are true, David Kruchin and Laptop and Desktop