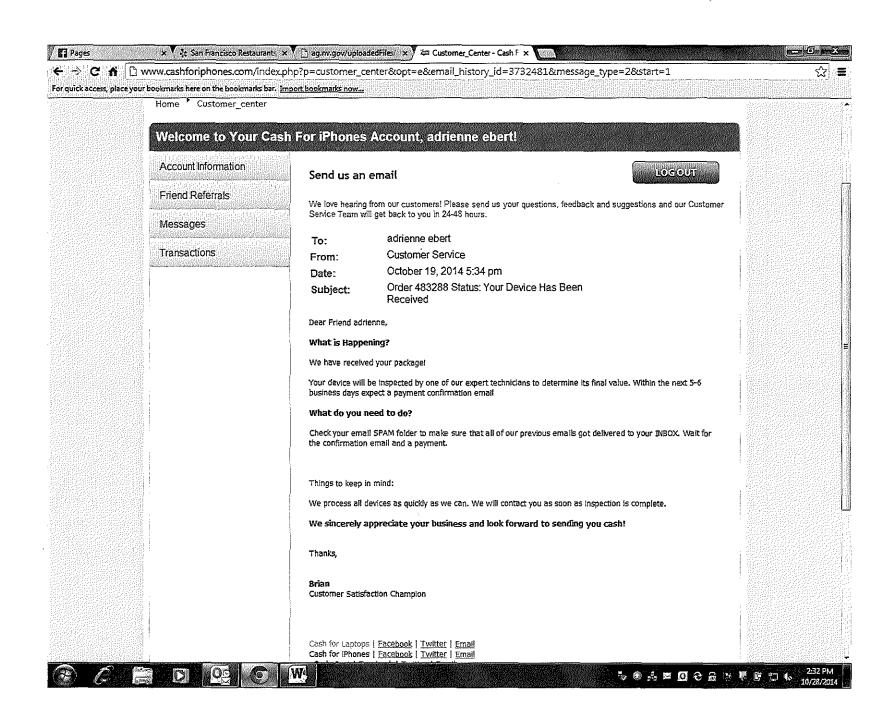

## DISCUSSION

Since January 1, 2014, the BCP has received more than 50 sworn complaints against David Kruchin and Laptop and Desktop under either Laptop and Desktop Repair or one of the fictitious business names.<sup>5</sup> See Exhibit 1, attached hereto and made a part hereof. Each of these complaints describes the same specific pattern and practice. David Kruchin and Laptop and Desktop offer the consumer a price of up to several hundred dollars for a used device. David Kruchin and Laptop and Desktop then send the consumer a mailing envelope for the device. When the consumer mails the device to David Kruchin and Laptop and Desktop, the consumers then receive a counteroffer by mail with either a check or notification that their PayPal account has been credited— usually for less than 20% of the original offer. 6 David Kruchin and Laptop and Desktop do not, however, send the device back.

Many of the complainants indicated that they tried to get through to David Kruchin and Laptop and Desktop via phone to reject the counteroffer, but were either placed on hold or there was no answer. According to the complaints, when a complainant was successful in getting through to an employee, David Kruchin and Laptop and Desktop, through employees, claimed that they violated the three-day refusal-of-counteroffer timeline (located near the bottom of the several-page "Terms and Conditions" section of the website; see Exhibit 2, page 485) and refused to return the complainants' devices to them.<sup>8</sup> If in the course of its investigation, the BCP finds these complaints are true, David Kruchin and Laptop and Desktop