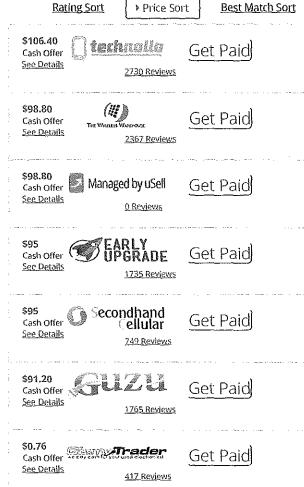

## DISCUSSION

Since January 1, 2014, the BCP has received more than 50 sworn complaints against David Kruchin and Laptop and Desktop under either Laptop and Desktop Repair or one of the fictitious business names.<sup>5</sup> See Exhibit 1, attached hereto and made a part hereof. Each of these complaints describes the same specific pattern and practice. David Kruchin and Laptop and Desktop offer the consumer a price of up to several hundred dollars for a used device. David Kruchin and Laptop and Desktop then send the consumer a mailing envelope for the device. When the consumer mails the device to David Kruchin and Laptop and Desktop, the consumers then receive a counteroffer by mail with either a check or notification that their PayPal account has been credited— usually for less than 20% of the original offer. 6 David Kruchin and Laptop and Desktop do not, however, send the device back.

While David Kruchin and Laptop and Desktop argue their conduct was only temporary, as of the date of this petition, the BCP continues to receive consumer complaints against David Kruchin and Laptop and Desktop on a weekly basis. Information from David Kruchin and Laptop and Desktop stated that the release of the Apple iPhone 6 overwhelmed their operation and caused significantly higher offers to be issued. However, the BCP began receiving the complaints provided in Exhibit 1 in January 2014, long before the September 19, 2014 release of the Apple iPhone 6. David Kruchin and Laptop and Desktop also claim that the reason for the difference between the price offered on the website and the actual final offer was due to misrepresentations made by the consumer as to the quality of the used devices. However, David Kruchin's and Laptop and Desktop's own words, contained in emails provided in the consumer complaints, contradict this argument. Although the "condition" of the device is ambiguously mentioned, the primary reason David Kruchin and Laptop and Desktop gave to complainants for the lower price is "market conditions." David Kruchin's and Laptop and Desktop's response email does not describe any defects in the customer's device, how the "market conditions" are determined, or allegations that the customer falsified the condition of the device sent in.9 Lastly, David Kruchin and Laptop and Desktop claim that telephone calls are not recorded, and it therefore cannot provide evidence to refute complainants' claims of what they were told over the phone. However, David Kruchin's and Laptop and Desktop's employees specifically told complainant Michael Tahan that telephone calls were recorded. See Exhibit 1, p. 288.