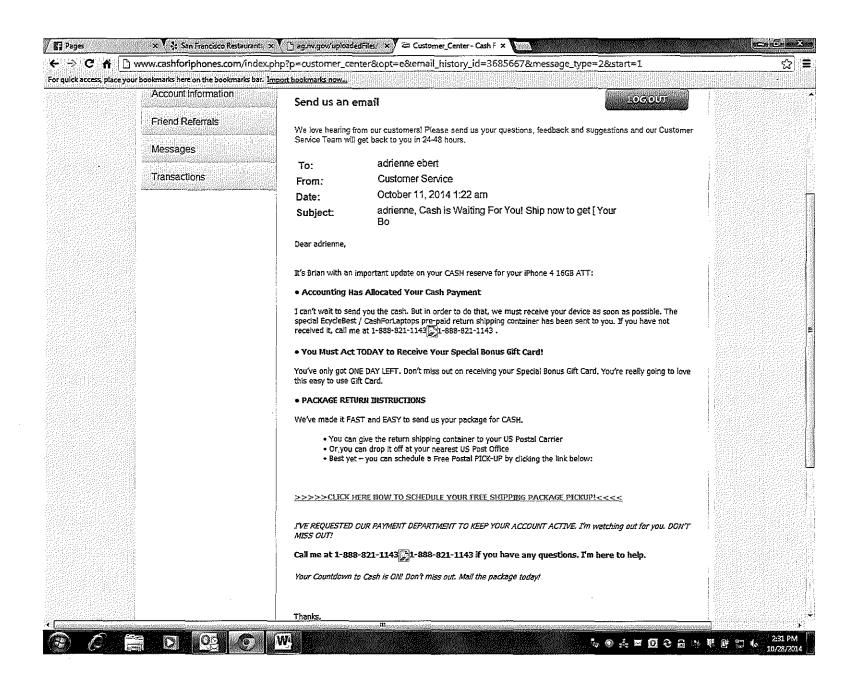

## DISCUSSION

Since January 1, 2014, the BCP has received more than 50 sworn complaints against David Kruchin and Laptop and Desktop under either Laptop and Desktop Repair or one of the fictitious business names.<sup>5</sup> See Exhibit 1, attached hereto and made a part hereof. Each of these complaints describes the same specific pattern and practice. David Kruchin and Laptop and Desktop offer the consumer a price of up to several hundred dollars for a used device. David Kruchin and Laptop and Desktop then send the consumer a mailing envelope for the device. When the consumer mails the device to David Kruchin and Laptop and Desktop, the consumers then receive a counteroffer by mail with either a check or notification that their PayPal account has been credited— usually for less than 20% of the original offer. 6 David Kruchin and Laptop and Desktop do not, however, send the device back.

Many of the complainants indicated that they tried to get through to David Kruchin and Laptop and Desktop via phone to reject the counteroffer, but were either placed on hold or there was no answer. According to the complaints, when a complainant was successful in getting through to an employee, David Kruchin and Laptop and Desktop, through employees, claimed that they violated the three-day refusal-of-counteroffer timeline (located near the bottom of the several-page "Terms and Conditions" section of the website; see Exhibit 2, page 485) and refused to return the complainants' devices to them.<sup>8</sup> If in the course of its investigation, the BCP finds these complaints are true, David Kruchin and Laptop and Desktop