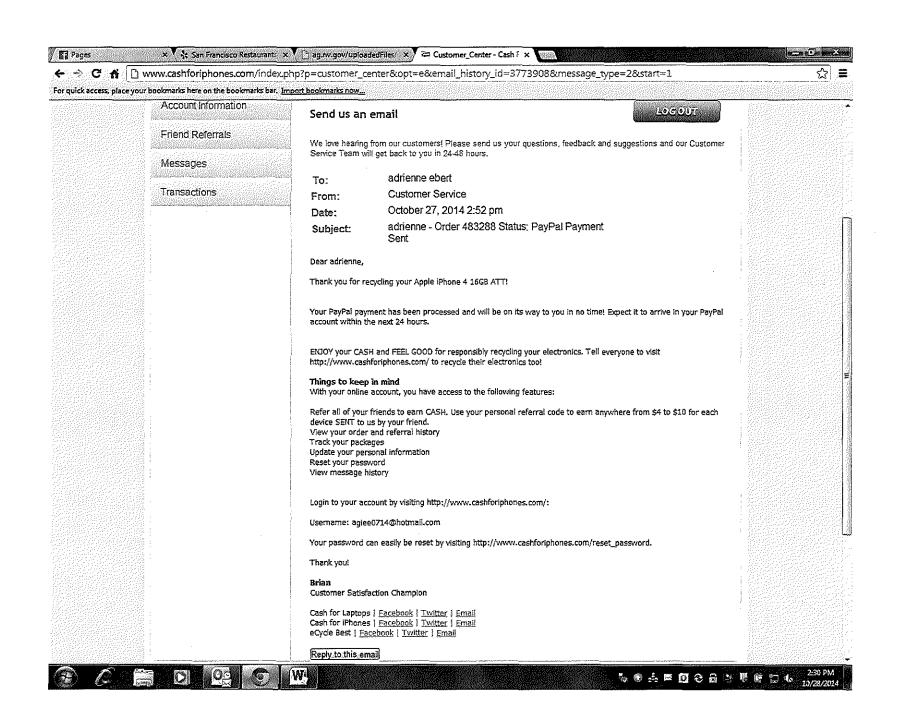

## DISCUSSION

Since January 1, 2014, the BCP has received more than 50 sworn complaints against David Kruchin and Laptop and Desktop under either Laptop and Desktop Repair or one of the fictitious business names.<sup>5</sup> See Exhibit 1, attached hereto and made a part hereof. Each of these complaints describes the same specific pattern and practice. David Kruchin and Laptop and Desktop offer the consumer a price of up to several hundred dollars for a used device. David Kruchin and Laptop and Desktop then send the consumer a mailing envelope for the device. When the consumer mails the device to David Kruchin and Laptop and Desktop, the consumers then receive a counteroffer by mail with either a check or notification that their PayPal account has been credited— usually for less than 20% of the original offer. 6 David Kruchin and Laptop and Desktop do not, however, send the device back.

Many of the complainants indicated that they tried to get through to David Kruchin and Laptop and Desktop via phone to reject the counteroffer, but were either placed on hold or there was no answer. According to the complaints, when a complainant was successful in getting through to an employee, David Kruchin and Laptop and Desktop, through employees, claimed that they violated the three-day refusal-of-counteroffer timeline (located near the bottom of the several-page "Terms and Conditions" section of the website; see Exhibit 2, page 485) and refused to return the complainants' devices to them.<sup>8</sup> If in the course of its investigation, the BCP finds these complaints are true, David Kruchin and Laptop and Desktop