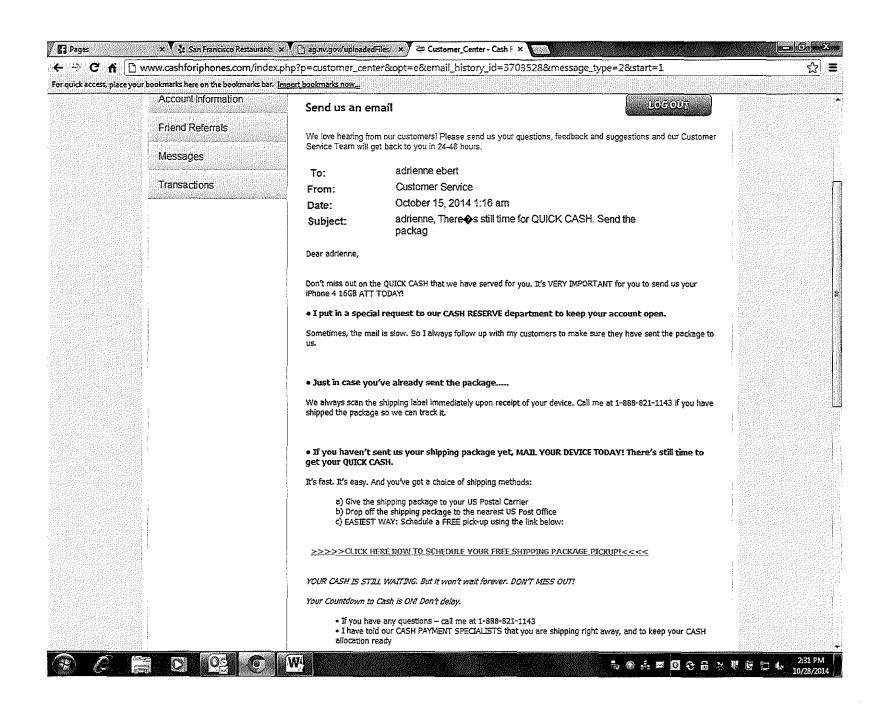

## DISCUSSION

Since January 1, 2014, the BCP has received more than 50 sworn complaints against David Kruchin and Laptop and Desktop under either Laptop and Desktop Repair or one of the fictitious business names.<sup>5</sup> See Exhibit 1, attached hereto and made a part hereof. Each of these complaints describes the same specific pattern and practice. David Kruchin and Laptop and Desktop offer the consumer a price of up to several hundred dollars for a used device. David Kruchin and Laptop and Desktop then send the consumer a mailing envelope for the device. When the consumer mails the device to David Kruchin and Laptop and Desktop, the consumers then receive a counteroffer by mail with either a check or notification that their PayPal account has been credited— usually for less than 20% of the original offer. 6 David Kruchin and Laptop and Desktop do not, however, send the device back.

Many of the complainants indicated that they tried to get through to David Kruchin and Laptop and Desktop via phone to reject the counteroffer, but were either placed on hold or there was no answer. According to the complaints, when a complainant was successful in getting through to an employee, David Kruchin and Laptop and Desktop, through employees, claimed that they violated the three-day refusal-of-counteroffer timeline (located near the bottom of the several-page "Terms and Conditions" section of the website; see Exhibit 2, page 485) and refused to return the complainants' devices to them.<sup>8</sup> If in the course of its investigation, the BCP finds these complaints are true, David Kruchin and Laptop and Desktop