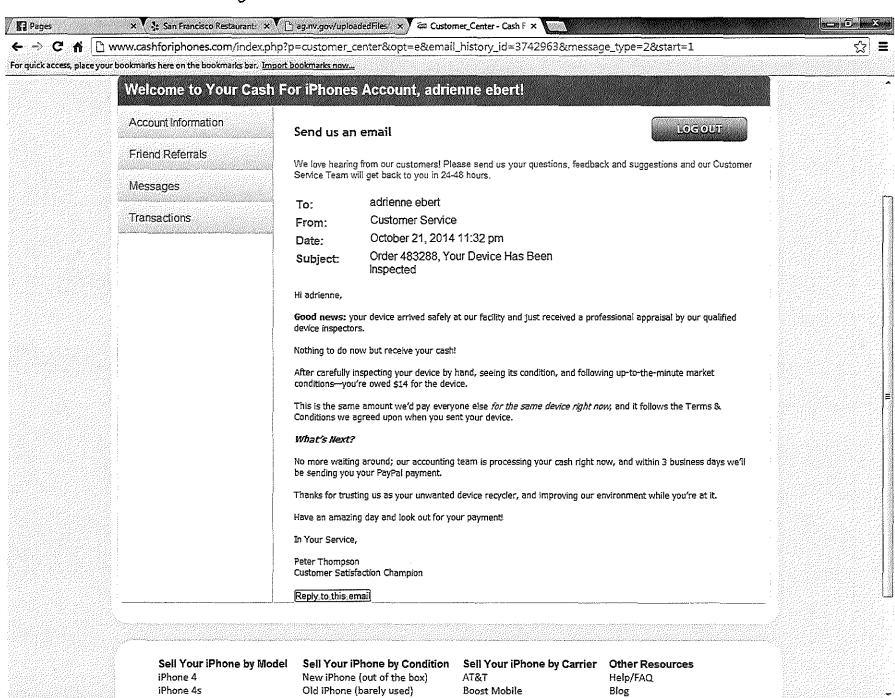

## DISCUSSION

Since January 1, 2014, the BCP has received more than 50 sworn complaints against David Kruchin and Laptop and Desktop under either Laptop and Desktop Repair or one of the fictitious business names.<sup>5</sup> See Exhibit 1, attached hereto and made a part hereof. Each of these complaints describes the same specific pattern and practice. David Kruchin and Laptop and Desktop offer the consumer a price of up to several hundred dollars for a used device. David Kruchin and Laptop and Desktop then send the consumer a mailing envelope for the device. When the consumer mails the device to David Kruchin and Laptop and Desktop, the consumers then receive a counteroffer by mail with either a check or notification that their PayPal account has been credited— usually for less than 20% of the original offer. 6 David Kruchin and Laptop and Desktop do not, however, send the device back.

Many of the complainants indicated that they tried to get through to David Kruchin and Laptop and Desktop via phone to reject the counteroffer, but were either placed on hold or there was no answer. According to the complaints, when a complainant was successful in getting through to an employee, David Kruchin and Laptop and Desktop, through employees, claimed that they violated the three-day refusal-of-counteroffer timeline (located near the bottom of the several-page "Terms and Conditions" section of the website; see Exhibit 2, page 485) and refused to return the complainants' devices to them.<sup>8</sup> If in the course of its investigation, the BCP finds these complaints are true, David Kruchin and Laptop and Desktop

While David Kruchin and Laptop and Desktop argue their conduct was only temporary, as of the date of this petition, the BCP continues to receive consumer complaints against David Kruchin and Laptop and Desktop on a weekly basis. Information from David Kruchin and Laptop and Desktop stated that the release of the Apple iPhone 6 overwhelmed their operation and caused significantly higher offers to be issued. However, the BCP began receiving the complaints provided in Exhibit 1 in January 2014, long before the September 19, 2014 release of the Apple iPhone 6. David Kruchin and Laptop and Desktop also claim that the reason for the difference between the price offered on the website and the actual final offer was due to misrepresentations made by the consumer as to the quality of the used devices. However, David Kruchin's and Laptop and Desktop's own words, contained in emails provided in the consumer complaints, contradict this argument. Although the "condition" of the device is ambiguously mentioned, the primary reason David Kruchin and Laptop and Desktop gave to complainants for the lower price is "market conditions." David Kruchin's and Laptop and Desktop's response email does not describe any defects in the customer's device, how the "market conditions" are determined, or allegations that the customer falsified the condition of the device sent in.9 Lastly, David Kruchin and Laptop and Desktop claim that telephone calls are not recorded, and it therefore cannot provide evidence to refute complainants' claims of what they were told over the phone. However, David Kruchin's and Laptop and Desktop's employees specifically told complainant Michael Tahan that telephone calls were recorded. See Exhibit 1, p. 288.