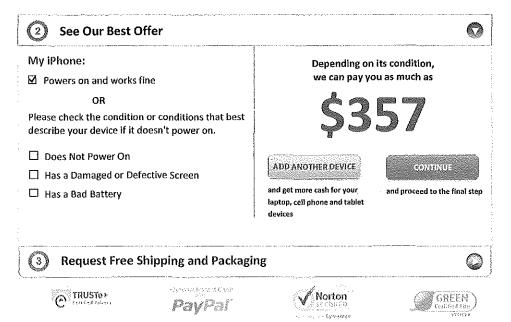

## DISCUSSION

Since January 1, 2014, the BCP has received more than 50 sworn complaints against David Kruchin and Laptop and Desktop under either Laptop and Desktop Repair or one of the fictitious business names.<sup>5</sup> See Exhibit 1, attached hereto and made a part hereof. Each of these complaints describes the same specific pattern and practice. David Kruchin and Laptop and Desktop offer the consumer a price of up to several hundred dollars for a used device. David Kruchin and Laptop and Desktop then send the consumer a mailing envelope for the device. When the consumer mails the device to David Kruchin and Laptop and Desktop, the consumers then receive a counteroffer by mail with either a check or notification that their PayPal account has been credited— usually for less than 20% of the original offer. 6 David Kruchin and Laptop and Desktop do not, however, send the device back.

Many of the complainants indicated that they tried to get through to David Kruchin and Laptop and Desktop via phone to reject the counteroffer, but were either placed on hold or there was no answer. According to the complaints, when a complainant was successful in getting through to an employee, David Kruchin and Laptop and Desktop, through employees, claimed that they violated the three-day refusal-of-counteroffer timeline (located near the bottom of the several-page "Terms and Conditions" section of the website; see Exhibit 2, page 485) and refused to return the complainants' devices to them.<sup>8</sup> If in the course of its investigation, the BCP finds these complaints are true, David Kruchin and Laptop and Desktop