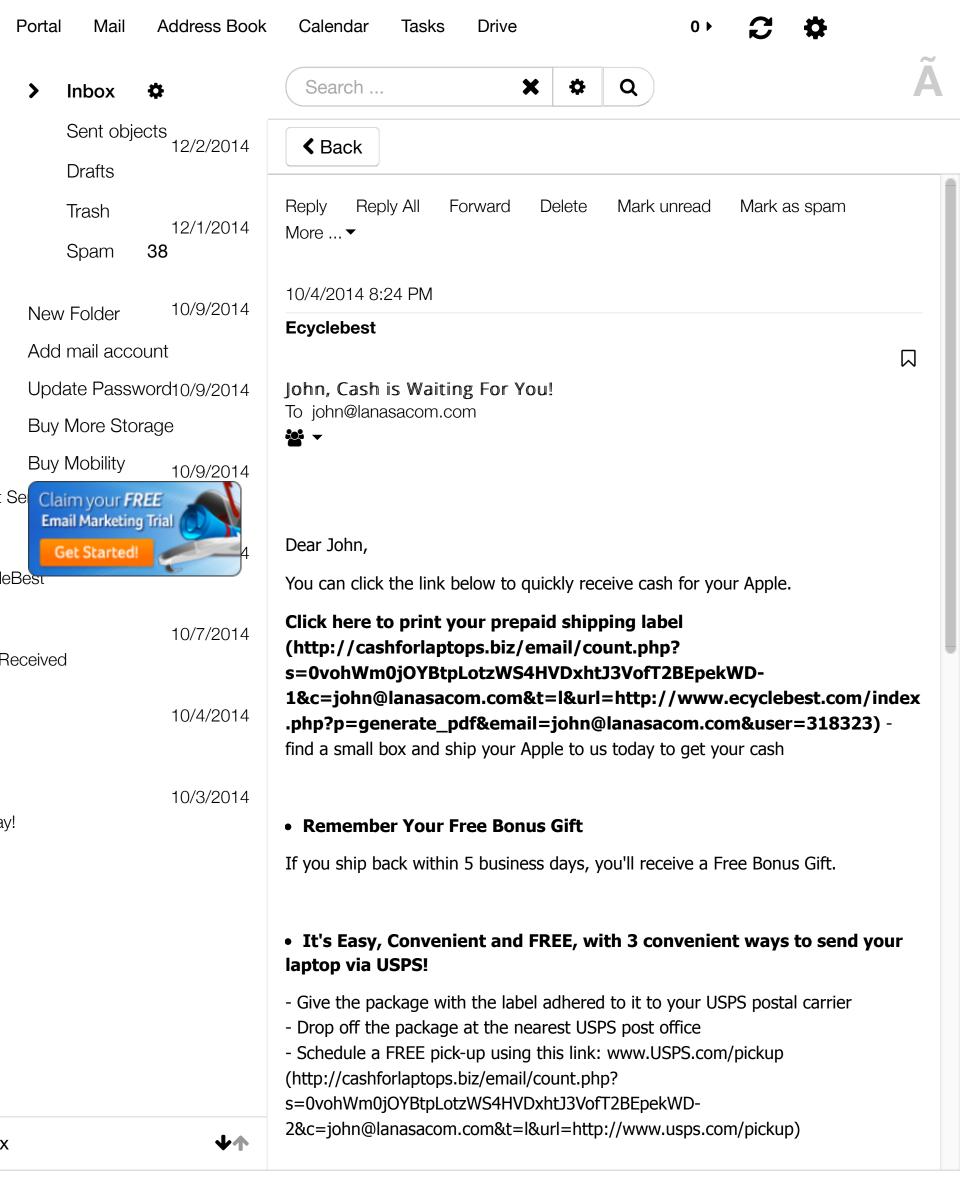

## DISCUSSION

Since January 1, 2014, the BCP has received more than 50 sworn complaints against David Kruchin and Laptop and Desktop under either Laptop and Desktop Repair or one of the fictitious business names.<sup>5</sup> See Exhibit 1, attached hereto and made a part hereof. Each of these complaints describes the same specific pattern and practice. David Kruchin and Laptop and Desktop offer the consumer a price of up to several hundred dollars for a used device. David Kruchin and Laptop and Desktop then send the consumer a mailing envelope for the device. When the consumer mails the device to David Kruchin and Laptop and Desktop, the consumers then receive a counteroffer by mail with either a check or notification that their PayPal account has been credited— usually for less than 20% of the original offer. 6 David Kruchin and Laptop and Desktop do not, however, send the device back.

Under information and belief, David Kruchin and Laptop and Desktop run as one operation, Laptop and Desktop Repair LLC, but also do business under the names and websites cash4laptops.com, cashforlaptops.com, cashforiphones.com, cashforberrys.com, cashforsmartphones.com, cashforapples.com, cashforipads.com, laptopaid.com, laptopaid.us, laptopzyx.com, cellphonecity.com, iphonepartspro.com, ecyclebest.com, laptopheaven.com, cash4printers.com, trademark247.com, and Laptopathon – Trademark. Exhibit 1, pp. 3, 14-18, 27, 39-40, 36, 51, 71, 77, 81, 93, 108, 111, 117, 148, 159, 168, 173, 177, 179, 182, 191, 197, 216, 228, 240, 244, 258, 261, 268, 276, 279, 284, 288, 291, 298, 310, 312, 315, 318, 321, 333, 338, 369, 376, 385, 427, 432, 435, and 448-449.