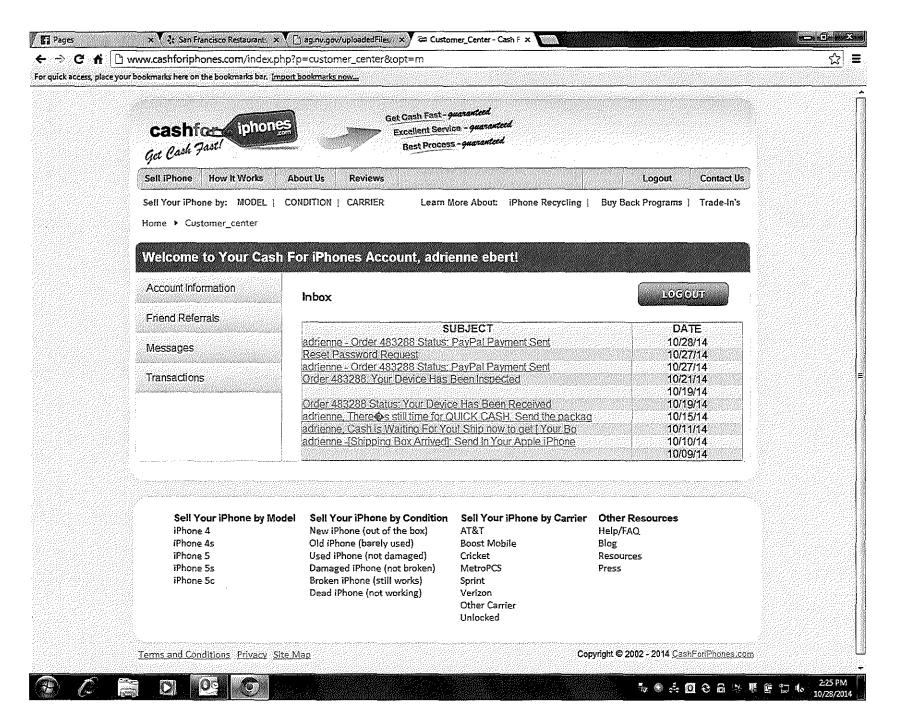

Under information and belief, David Kruchin and Laptop and Desktop run as one operation, Laptop and Desktop Repair LLC, but also do business under the names and websites cash4laptops.com, cashforlaptops.com, cashforiphones.com, cashforberrys.com, cashforsmartphones.com, cashforapples.com, cashforipads.com, laptopaid.com, laptopaid.us, laptopzyx.com, cellphonecity.com, iphonepartspro.com, ecyclebest.com, laptopheaven.com, cash4printers.com, trademark247.com, and Laptopathon – Trademark. Exhibit 1, pp. 3, 14-18, 27, 39-40, 36, 51, 71, 77, 81, 93, 108, 111, 117, 148, 159, 168, 173, 177, 179, 182, 191, 197, 216, 228, 240, 244, 258, 261, 268, 276, 279, 284, 288, 291, 298, 310, 312, 315, 318, 321, 333, 338, 369, 376, 385, 427, 432, 435, and 448-449.