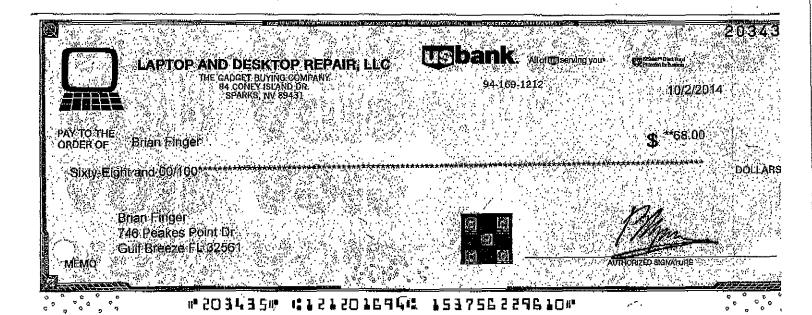

## DISCUSSION

Since January 1, 2014, the BCP has received more than 50 sworn complaints against David Kruchin and Laptop and Desktop under either Laptop and Desktop Repair or one of the fictitious business names.<sup>5</sup> See Exhibit 1, attached hereto and made a part hereof. Each of these complaints describes the same specific pattern and practice. David Kruchin and Laptop and Desktop offer the consumer a price of up to several hundred dollars for a used device. David Kruchin and Laptop and Desktop then send the consumer a mailing envelope for the device. When the consumer mails the device to David Kruchin and Laptop and Desktop, the consumers then receive a counteroffer by mail with either a check or notification that their PayPal account has been credited— usually for less than 20% of the original offer. 6 David Kruchin and Laptop and Desktop do not, however, send the device back.