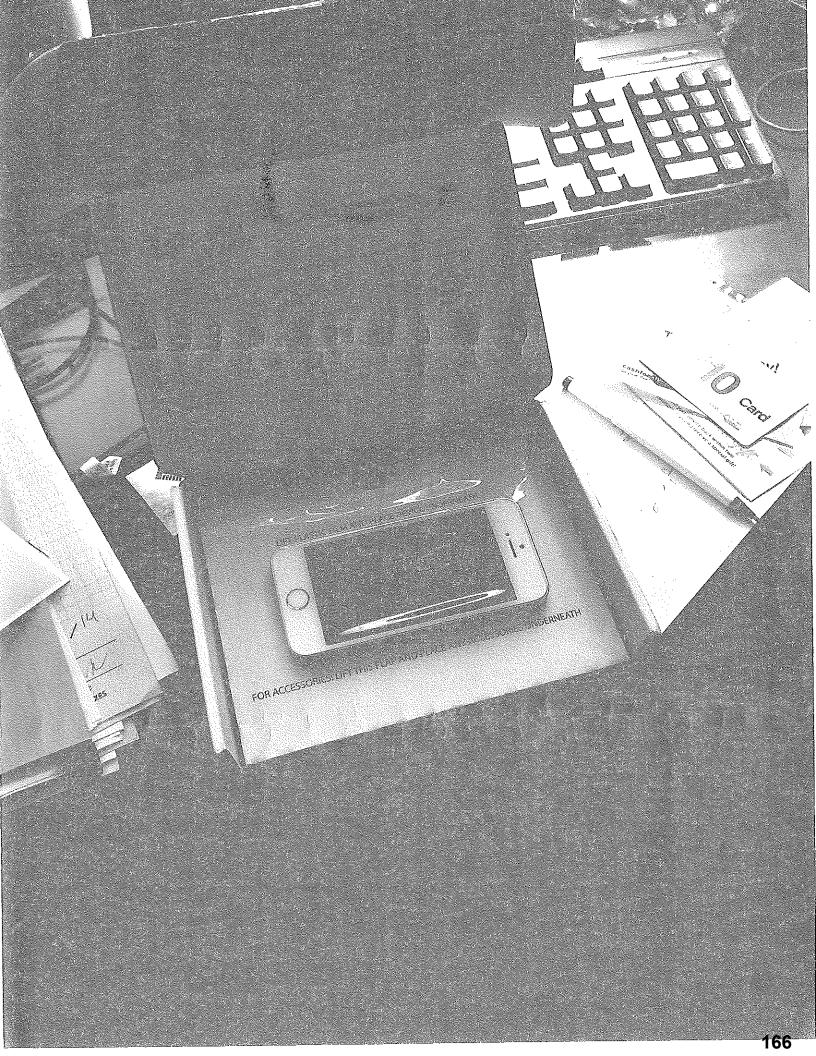

## DISCUSSION

Since January 1, 2014, the BCP has received more than 50 sworn complaints against David Kruchin and Laptop and Desktop under either Laptop and Desktop Repair or one of the fictitious business names.<sup>5</sup> See Exhibit 1, attached hereto and made a part hereof. Each of these complaints describes the same specific pattern and practice. David Kruchin and Laptop and Desktop offer the consumer a price of up to several hundred dollars for a used device. David Kruchin and Laptop and Desktop then send the consumer a mailing envelope for the device. When the consumer mails the device to David Kruchin and Laptop and Desktop, the consumers then receive a counteroffer by mail with either a check or notification that their PayPal account has been credited— usually for less than 20% of the original offer. 6 David Kruchin and Laptop and Desktop do not, however, send the device back.