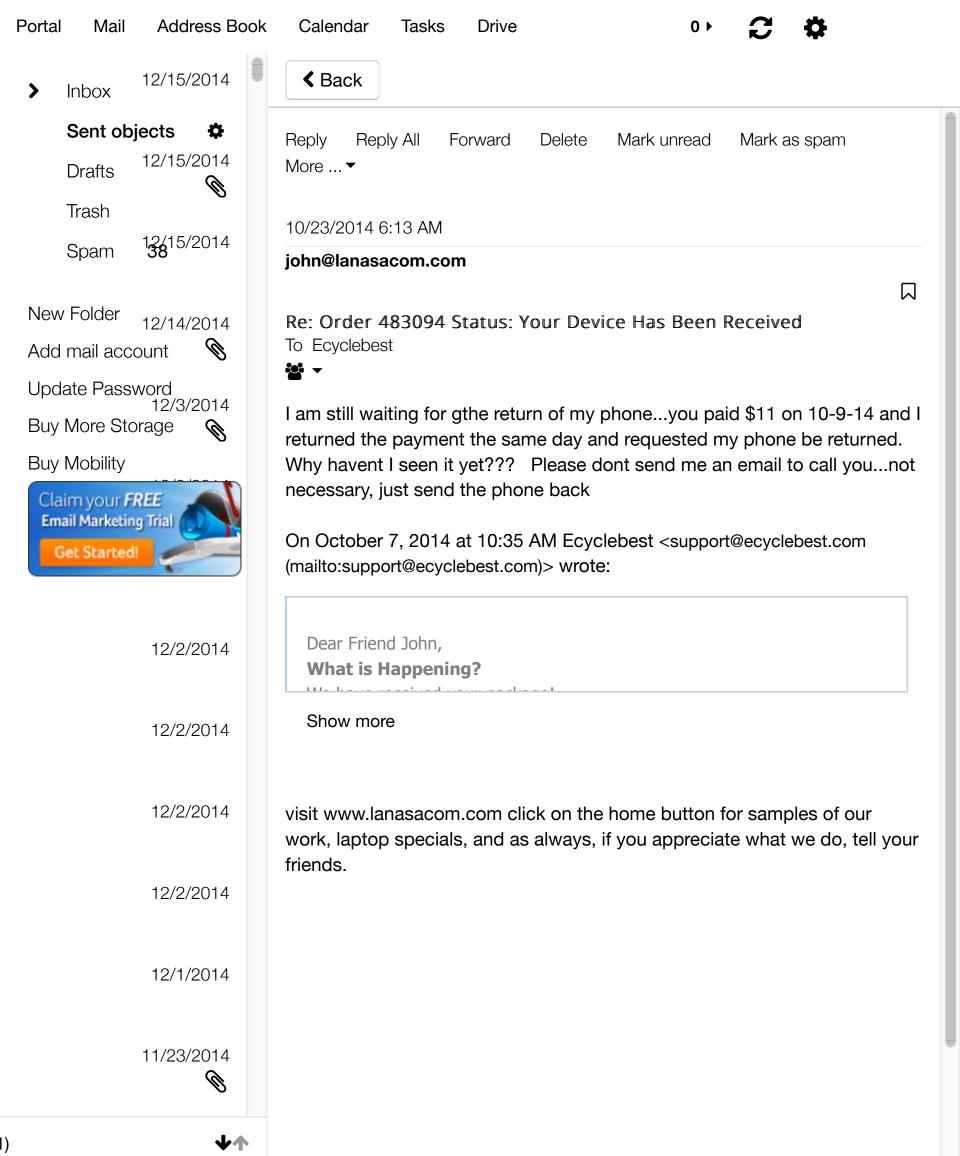

## DISCUSSION

Since January 1, 2014, the BCP has received more than 50 sworn complaints against David Kruchin and Laptop and Desktop under either Laptop and Desktop Repair or one of the fictitious business names.<sup>5</sup> See Exhibit 1, attached hereto and made a part hereof. Each of these complaints describes the same specific pattern and practice. David Kruchin and Laptop and Desktop offer the consumer a price of up to several hundred dollars for a used device. David Kruchin and Laptop and Desktop then send the consumer a mailing envelope for the device. When the consumer mails the device to David Kruchin and Laptop and Desktop, the consumers then receive a counteroffer by mail with either a check or notification that their PayPal account has been credited— usually for less than 20% of the original offer. 6 David Kruchin and Laptop and Desktop do not, however, send the device back.

Many of the complainants indicated that they tried to get through to David Kruchin and Laptop and Desktop via phone to reject the counteroffer, but were either placed on hold or there was no answer. According to the complaints, when a complainant was successful in getting through to an employee, David Kruchin and Laptop and Desktop, through employees, claimed that they violated the three-day refusal-of-counteroffer timeline (located near the bottom of the several-page "Terms and Conditions" section of the website; see Exhibit 2, page 485) and refused to return the complainants' devices to them.<sup>8</sup> If in the course of its investigation, the BCP finds these complaints are true, David Kruchin and Laptop and Desktop