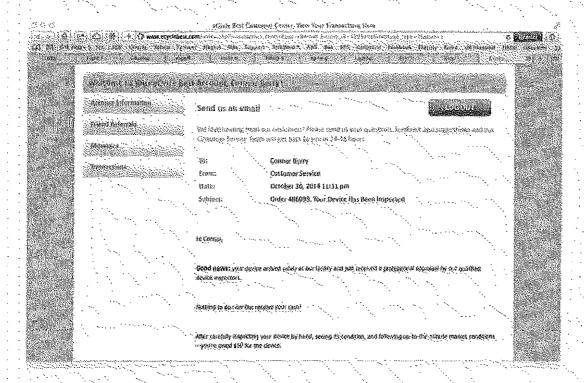

## DISCUSSION

Since January 1, 2014, the BCP has received more than 50 sworn complaints against David Kruchin and Laptop and Desktop under either Laptop and Desktop Repair or one of the fictitious business names.<sup>5</sup> See Exhibit 1, attached hereto and made a part hereof. Each of these complaints describes the same specific pattern and practice. David Kruchin and Laptop and Desktop offer the consumer a price of up to several hundred dollars for a used device. David Kruchin and Laptop and Desktop then send the consumer a mailing envelope for the device. When the consumer mails the device to David Kruchin and Laptop and Desktop, the consumers then receive a counteroffer by mail with either a check or notification that their PayPal account has been credited— usually for less than 20% of the original offer. 6 David Kruchin and Laptop and Desktop do not, however, send the device back.

Many of the complainants indicated that they tried to get through to David Kruchin and Laptop and Desktop via phone to reject the counteroffer, but were either placed on hold or there was no answer. According to the complaints, when a complainant was successful in getting through to an employee, David Kruchin and Laptop and Desktop, through employees, claimed that they violated the three-day refusal-of-counteroffer timeline (located near the bottom of the several-page "Terms and Conditions" section of the website; see Exhibit 2, page 485) and refused to return the complainants' devices to them.<sup>8</sup> If in the course of its investigation, the BCP finds these complaints are true, David Kruchin and Laptop and Desktop

While David Kruchin and Laptop and Desktop argue their conduct was only temporary, as of the date of this petition, the BCP continues to receive consumer complaints against David Kruchin and Laptop and Desktop on a weekly basis. Information from David Kruchin and Laptop and Desktop stated that the release of the Apple iPhone 6 overwhelmed their operation and caused significantly higher offers to be issued. However, the BCP began receiving the complaints provided in Exhibit 1 in January 2014, long before the September 19, 2014 release of the Apple iPhone 6. David Kruchin and Laptop and Desktop also claim that the reason for the difference between the price offered on the website and the actual final offer was due to misrepresentations made by the consumer as to the quality of the used devices. However, David Kruchin's and Laptop and Desktop's own words, contained in emails provided in the consumer complaints, contradict this argument. Although the "condition" of the device is ambiguously mentioned, the primary reason David Kruchin and Laptop and Desktop gave to complainants for the lower price is "market conditions." David Kruchin's and Laptop and Desktop's response email does not describe any defects in the customer's device, how the "market conditions" are determined, or allegations that the customer falsified the condition of the device sent in.9 Lastly, David Kruchin and Laptop and Desktop claim that telephone calls are not recorded, and it therefore cannot provide evidence to refute complainants' claims of what they were told over the phone. However, David Kruchin's and Laptop and Desktop's employees specifically told complainant Michael Tahan that telephone calls were recorded. See Exhibit 1, p. 288.