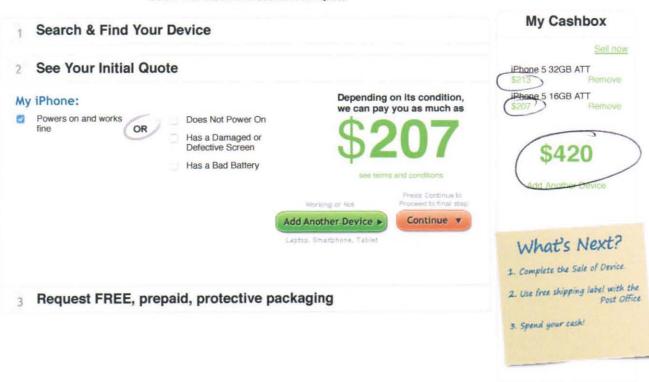

## DISCUSSION

Since January 1, 2014, the BCP has received more than 50 sworn complaints against David Kruchin and Laptop and Desktop under either Laptop and Desktop Repair or one of the fictitious business names.<sup>5</sup> See Exhibit 1, attached hereto and made a part hereof. Each of these complaints describes the same specific pattern and practice. David Kruchin and Laptop and Desktop offer the consumer a price of up to several hundred dollars for a used device. David Kruchin and Laptop and Desktop then send the consumer a mailing envelope for the device. When the consumer mails the device to David Kruchin and Laptop and Desktop, the consumers then receive a counteroffer by mail with either a check or notification that their PayPal account has been credited— usually for less than 20% of the original offer. 6 David Kruchin and Laptop and Desktop do not, however, send the device back.

Many of the complainants indicated that they tried to get through to David Kruchin and Laptop and Desktop via phone to reject the counteroffer, but were either placed on hold or there was no answer. According to the complaints, when a complainant was successful in getting through to an employee, David Kruchin and Laptop and Desktop, through employees, claimed that they violated the three-day refusal-of-counteroffer timeline (located near the bottom of the several-page "Terms and Conditions" section of the website; see Exhibit 2, page 485) and refused to return the complainants' devices to them.<sup>8</sup> If in the course of its investigation, the BCP finds these complaints are true, David Kruchin and Laptop and Desktop